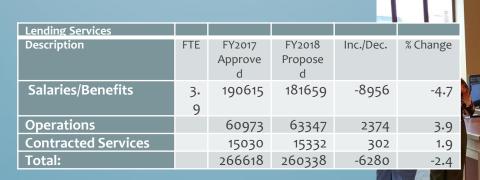

| PROGRAM EXPENSES    |                    |                    |           |          |
|---------------------|--------------------|--------------------|-----------|----------|
| Description         | FY2017<br>Approved | FY2018<br>Proposed | Inc./Dec. | % Change |
| Trustees            | 500                | 500                | 0         | 0        |
| Administration      | 227224             | 215201             | -12023    | -5.3     |
| Collection Services | 293481             | 310967             | 17486     | 6.3      |
| Lending Services    | 266618             | 260338             | -6820     | -2.4     |
| Children's Services | 216906             | 227585             | 10679     | 4.9      |
| Adult Services      | 215575             | 225164             | 9589      | 4.4      |
| Total:              | 1220304            | 1239755            | 19451     | 1.6      |